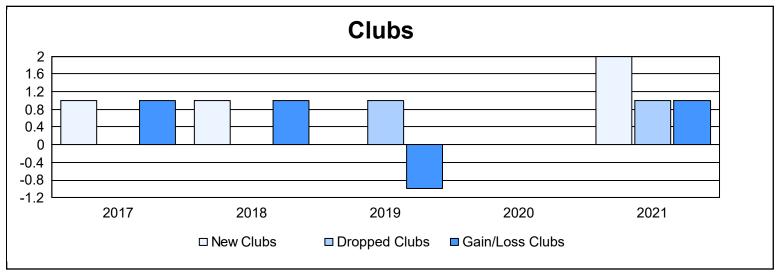

District N 1 As of June 2021 Cumulative

| Year      | New<br>Clubs | Dropped<br>Clubs | Gain/<br>Loss<br>Clubs | New<br>Members | Charter<br>Members | Reinstate<br>Members | Transfer<br>Members | Total<br>Member<br>Added | Total<br>Members<br>Dropped | Gain/<br>Loss<br>Members |
|-----------|--------------|------------------|------------------------|----------------|--------------------|----------------------|---------------------|--------------------------|-----------------------------|--------------------------|
| 2016-2017 | 1            | 0                | 1                      | 192            | 25                 | 15                   | 15                  | 247                      | 199                         | 48                       |
| 2017-2018 | 1            | 0                | 1                      | 185            | 25                 | 31                   | 7                   | 248                      | 230                         | 18                       |
| 2018-2019 | 0            | 1                | -1                     | 145            | 0                  | 6                    | 11                  | 162                      | 173                         | -11                      |
| 2019-2020 | 0            | 0                | 0                      | 95             | 1                  | 4                    | 11                  | 111                      | 197                         | -86                      |
| 2020-2021 | 2            | 1                | 1                      | 121            | 42                 | 6                    | 3                   | 172                      | 193                         | -21                      |
| Average   | 1            | 0                | 0                      | 148            | 19                 | 12                   | 9                   | 188                      | 198                         | -10                      |